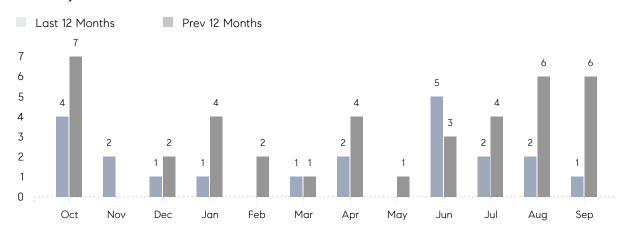

September 2022

# Laurel Hollow Market Insights

## Laurel Hollow

NASSAU, SEPTEMBER 2022

### **Property Statistics**

|               |               | Sep 2022    | Sep 2021     | % Change |
|---------------|---------------|-------------|--------------|----------|
| Single-Family | # OF SALES    | 1           | 6            | -83.3%   |
|               | SALES VOLUME  | \$1,550,000 | \$10,190,000 | -84.8%   |
|               | AVERAGE PRICE | \$1,550,000 | \$1,698,333  | -8.7%    |
|               | AVERAGE DOM   | 26          | 56           | -53.6%   |

### Monthly Sales



### Monthly Total Sales Volume



# COMPASS



Compass makes no representations or warranties, express or implied, with respect to future market conditions or prices of residential product at the time the subject property or any competitive property is complete and ready for occupancy or with respect to any report, study, finding, recommendation or other information provided by Compass herein. Moreover, no warranty, express or implied, is made or should be assumed regarding the accuracy, adequacy, completeness, legality, reliability, merchantability or fitness for a particular purpose of any information, in part or whole, contained herein. All material is presented with the understanding that Compass shall not be deemed to provide legal, accounting or other professional services. This is