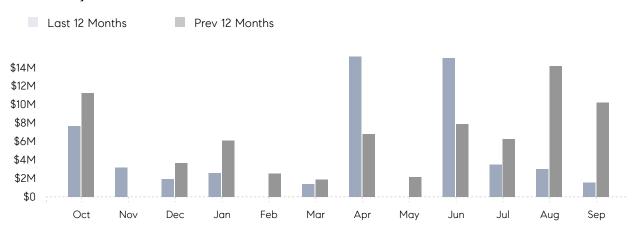

September 2022

# Laurel Hollow Market Insights

## Laurel Hollow

NASSAU, SEPTEMBER 2022

### **Property Statistics**

|               |               | Sep 2022    | Sep 2021     | % Change |
|---------------|---------------|-------------|--------------|----------|
| Single-Family | # OF SALES    | 1           | 6            | -83.3%   |
|               | SALES VOLUME  | \$1,550,000 | \$10,190,000 | -84.8%   |
|               | AVERAGE PRICE | \$1,550,000 | \$1,698,333  | -8.7%    |
|               | AVERAGE DOM   | 26          | 56           | -53.6%   |

### Monthly Sales



### Monthly Total Sales Volume



# COMPASS



Compass makes no representations or warranties, express or implied, with respect to future market conditions or prices of residential product at the time the subject property or any competitive property is complete and ready for occupancy or with respect to any report, study, finding, recommendation or other information provided by Compass herein. Moreover, no warranty, express or implied, is made or should be assumed regarding the accuracy, adequacy, completeness, legality, reliability, merchantability or fitness for a particular purpose of any information, in part or whole, contained herein. All material is presented with the understanding that Compass shall not be deemed to provide legal, accounting or other professional services. This is not intended to solicit the purch